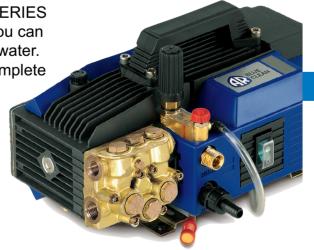

## EXHAUST HOOD EOUIPMENT

TRX-B COMMERCIAL SERIES with 180° Hot Seals so you can plug in and use their hot water.
 2.1 GPM @ 1900 PSI complete

with hose and lance.

**#9830** \$795.00

OUR INDUSTRY'S
#1 SELLING
LONG DISTANCE CHEM NOZZLES