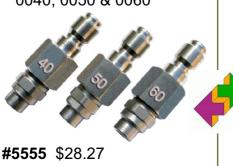

## CHEM SHOOTER NOZZLE SET

- Long Distance High Impact Chem Nozzles
- Stand on the ground & apply up to 4-stories
- Nozzle sizes Included: 0040, 0050 & 0060